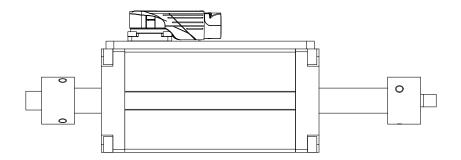

#### **MECHATRONIC**

- » Linear actuators with ballscrews
- » Linear module toothed belt drive
- » Tubular motors
- » U-shaped linear motors
- » Flat ironcore linear motors
- » Torque motors
- » Linear stage with ironcore motors
- » Linear stage with U-shaped linear motors
- » Linear stage with tubular motors
- » Direct-drive linear actuators for short stroke