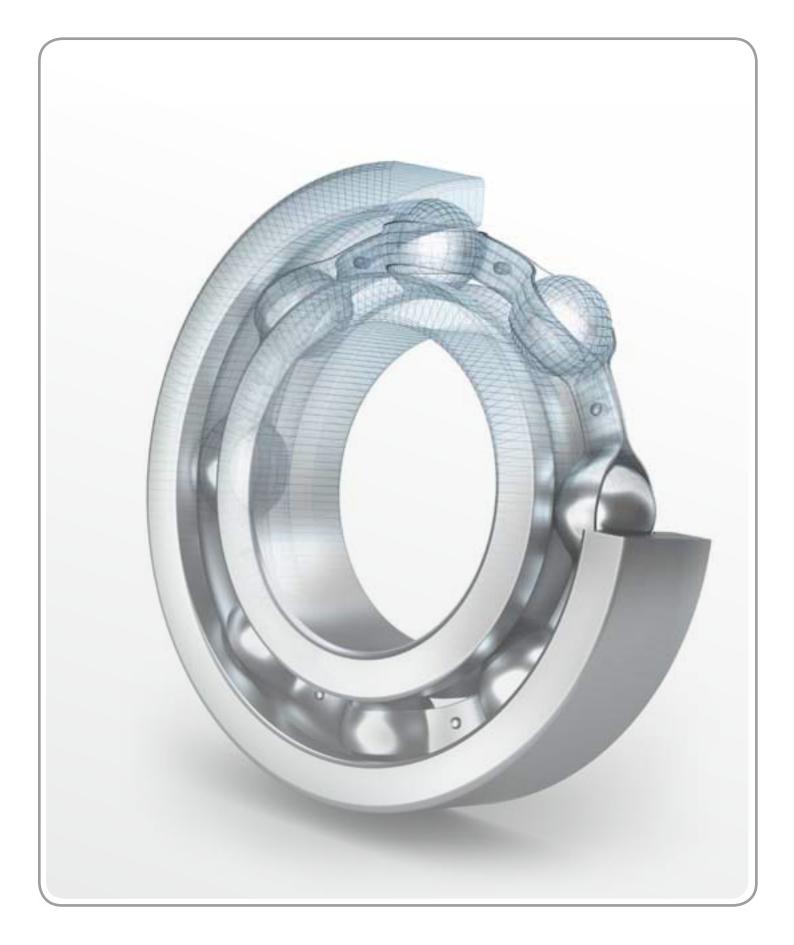

### PRODUCTS FOR ROLLING MOTION

- » Small ball bearings
- » Deep groove ball bearings
- » Thrust ball bearings
- » Self-aligning ball bearings
- » Angular contact ball bearings
- » Precision bearings
- » Spherical roller bearings
- » Tapered roller bearings
- » Axial cylindrical roller bearings
- » Cylindrical roller bearing
- » Needle roller bearings machined
- » Drawn cup needle roller bearings
- » Axial roller and needle bearings
- » Needle roller/axial bearings
- » Stud type track rollers
- » Yoke type track rollers
- » Needle cages
- » Cast iron bearing units
- » Sheet steel bearing units
- » Plastic housing bearing units
- » Stainless steel bearing units
- » Plummer blocks